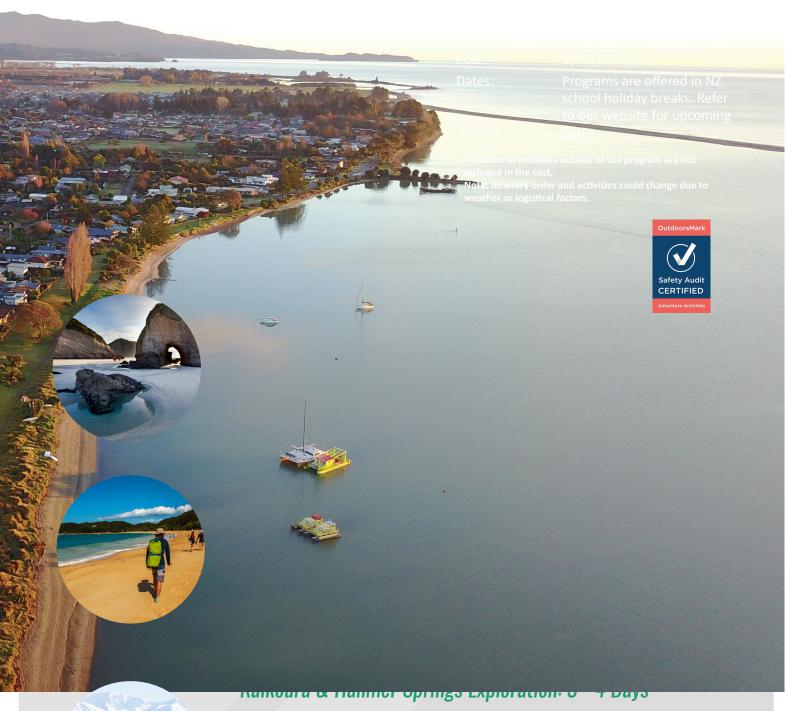

Travelling to the East Coast students get to experience completely different landscapes. From Nelson, students will travel through the Marlborough region and take in the dramatic mountains of Kaikoura where the Southern Alps meet the sea. Students will encounter marine wildlife with time allocated for an optional extra ocean experience of students choice, such as whale watching. From Kaikoura students journey inland to Hanmer Springs, indulging in natural hot pools while soaking up the views of the surrounding mountains before driving back through a majestic mountain pass back to Nelson.